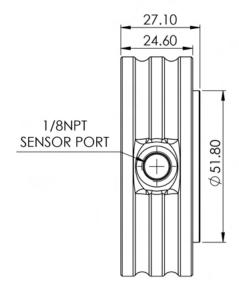

## What's Included

- 1x HEL Oil Filter Sandwich Plate **Spacer**
- 1x Extended Threaded Centre Bolt
- 1x Nitrile O-Ring
- 2x 1/8 NPT Sensor Port Blanking Plug
- \*Dimensions below are shown in millimeters (mm)