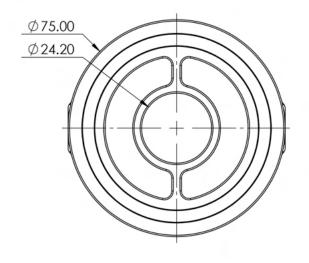

## What's Included

- 1x HEL Oil Filter Sandwich Plate **Spacer**
- 1x Extended Threaded Centre Bolt
- 1x Nitrile O-Ring
- 2x 1/8 NPT Sensor Port Blanking Plug
- \*Dimensions below are shown in millimeters (mm)