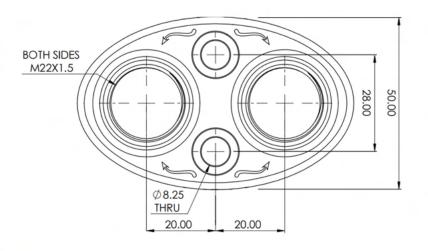

## Product Dimensions

Part No. HEL-OBHM-12AN

## What's Included

• 1x HEL Twin Bulkhead Passthrough Plate

\*Dimensions below are shown in **millimeters** (mm)

- 1x Nitrile O-Ring
- 1x Drilling/Mounting Diagram

## Installation & Assembly

- Please relieve fluid pressure and allow temperature to cool before removing any hose, fittings or adapters.
- Lubricate seals and avoid over-tightening threads.
- Only compatible with M22 x 1.5mm to -6, -8, -10 & -12 AN threaded adapters. Will not fit -16 or -20 AN sizes.
- Ensure any **cut** or **drilled** surfaces are free from **sharp edges** and burrs before installation.
- Please contact our technical support team for any further information or help with your installation.