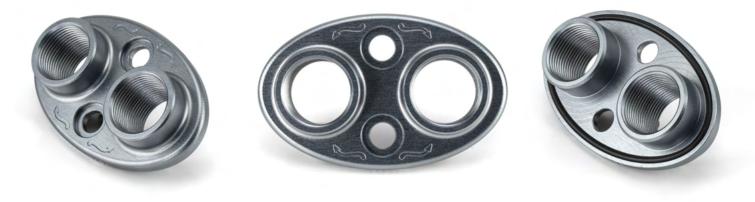

## Product Dimensions

Part No. HEL-OBHM-12AN

## What's Included

• 1x HEL Twin Bulkhead Passthrough Plate

\*Dimensions below are shown in **millimeters** (mm)

- 1x Nitrile O-Ring
- 1x Drilling/Mounting Diagram