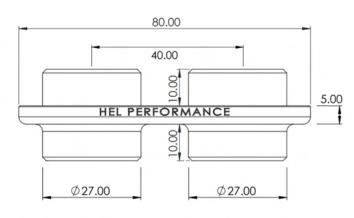

## Product Dimensions

Part No. HEL-OBHM-12AN

## What's Included

• 1x HEL Twin Bulkhead Passthrough Plate

\*Dimensions below are shown in **millimeters** (mm)

- 1x Nitrile O-Ring
- 1x Drilling/Mounting Diagram